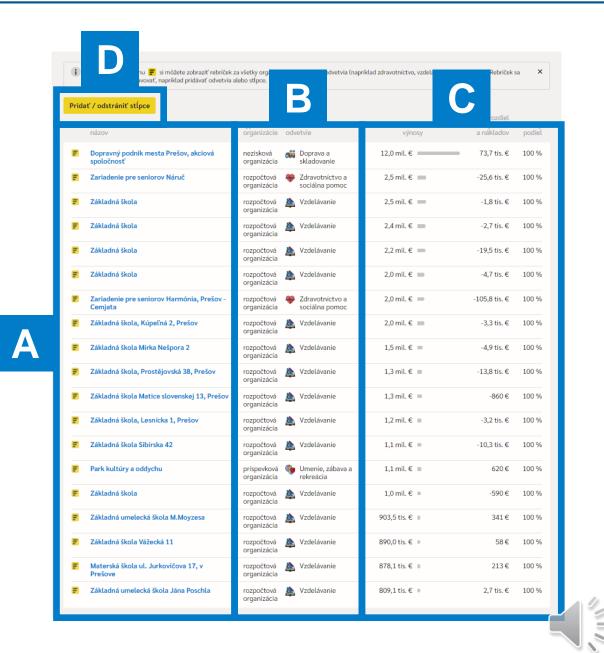

# 3: Organizations

- A. Every subordinate organization
- B. Basic information
- C. Key economy data
  - Revenues
  - Net income
  - Ownership share
- D. Fully customizable table
  - Add or remove rows and columns