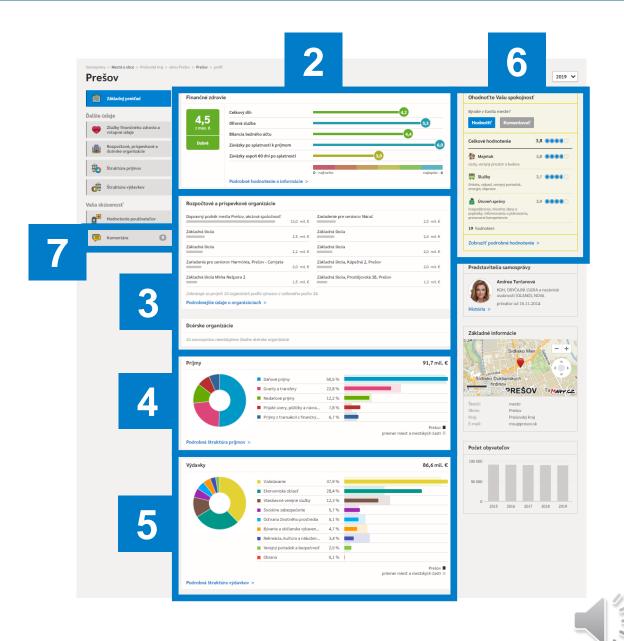

#### **Profile: 7 sections**

- 1. Overview of 2-6 below (default)
- 2. Financial health
- 3. Subordinate organizations
- 4. Structure of revenues
- 5. Structure of expenditures
- 6. Users' ratings
- 7. Users' comments

Part 2 | Portal: **Profile part 2/5** 

#### 2: Financial health

- A. Current financial health
- B. History and comparison
- C. All indicators and input data
  - Explanation
  - History and comparison