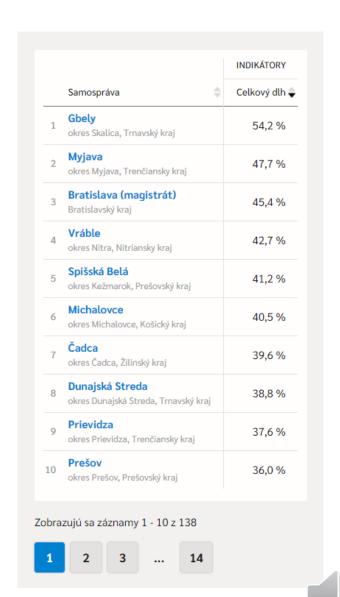

## Rankings: After customization

|    |                                                                | FINANČNÉ ZDRAVIE INDIKÁTO     |                  |                    |                               |                                            |                                               |                  | TORY VSTUPNÉ ÚDAJE                   |                                                               |                    |                      |                                           |                                                            |
|----|----------------------------------------------------------------|-------------------------------|------------------|--------------------|-------------------------------|--------------------------------------------|-----------------------------------------------|------------------|--------------------------------------|---------------------------------------------------------------|--------------------|----------------------|-------------------------------------------|------------------------------------------------------------|
|    | Samospráva $\Rightarrow$                                       | Celkové finančné<br>zdravie 🖨 | Celkový<br>dlh 🕏 | Dlhová<br>služba 🐤 | Bilancia<br>bežného<br>účtu 🗇 | Záväzky<br>po<br>splatnosti<br>k príjmom 🏶 | Záväzky<br>aspoň 60<br>dní po<br>splatnosti 🌩 | Celkový<br>dlh 🗣 | Záväzky po<br>lehote<br>splatnosti 🌲 | Záväzky neuhradené 60 a<br>viac dní po lehote<br>splatnosti 🌼 | Úvery od<br>ŠFRB 🖨 | Úrokové<br>splátky 🖨 | Počet<br>obyvateľov<br>k začiatku<br>roka | Výsledok<br>hospodárenia<br>za bežné<br>účtovné<br>obdobie |
| 1  | <b>Gbely</b><br>okres Skalica, Trnavský kraj                   | 4,6                           | 3,3              | 4,0                | 4,7                           | 6,0                                        | 6,0                                           | 54,2 %           | 0€                                   | 0€                                                            | 1 019 035 €        | 23 631 €             | 5 155                                     | 641 421 €                                                  |
| 2  | <b>Myjava</b><br>okres Myjava, Trenčiansky kraj                | 3,0                           | 3,6              | 4,0                | 2,8                           | 4,5                                        | 0,1                                           | 47,7 %           | 1 042 276 €                          | 770 375 €                                                     | 1 218 096 €        | 119 782 €            | 11 831                                    | 2 083 889 €                                                |
| 3  | <b>Bratislava (magistrát)</b><br>Bratislavský kraj             | 4,5                           | 3,7              | 5,7                | 3,8                           | 5,9                                        | 5,4                                           | 45,4 %           | 35 251 €                             | 0€                                                            | 0€                 | 476 868 €            | 425 923                                   | 48 406 345 €                                               |
| 4  | <b>Vráble</b><br>okres Nitra, Nitriansky kraj                  | 4,7                           | 3,9              | 4,7                | 4,3                           | 5,9                                        | 6,0                                           | 42,7 %           | 23 679 €                             | 0€                                                            | 2 026 680 €        | 48 724 €             | 8 731                                     | 302 275 €                                                  |
| 5  | Spišská Belá<br>okres Kežmarok, Prešovský kraj                 | 4,6                           | 3,9              | 4,4                | 4,0                           | 6,0                                        | 6,0                                           | 41,2 %           | 0€                                   | 0€                                                            | 3 391 080 €        | 66 475€              | 6 619                                     | 113 920 €                                                  |
| 6  | Michalovce<br>okres Michalovce, Košický kraj                   | 4,8                           | 4,0              | 4,2                | 4,5                           | 6,0                                        | 6,0                                           | 40,5 %           | 0€                                   | 0€                                                            | 3 431 919 €        | 65 041 €             | 39 351                                    | -135 702 €                                                 |
| 7  | <b>Čadca</b><br>okres Čadca, Žilinský kraj                     | 4,6                           | 4,0              | 4,9                | 3,8                           | 6,0                                        | 6,0                                           | 39,6 %           | 0€                                   | 0€                                                            | 4 655 025 €        | 128 637 €            | 24 431                                    | 214 521 €                                                  |
| 8  | <b>Dunajská Streda</b><br>okres Dunajská Streda, Trnavský kraj | 5,0                           | 4,1              | 5,5                | 4,9                           | 6,0                                        | 6,0                                           | 38,8 %           | 0€                                   | 0€                                                            | 1 840 607 €        | 95 481 €             | 22 641                                    | 263 182 €                                                  |
| 9  | <b>Prievidza</b><br>okres Prievidza, Trenčiansky kraj          | 4,6                           | 4,1              | 5,4                | 3,2                           | 6,0                                        | 6,0                                           | 37,6 %           | 0€                                   | 0€                                                            | 2 974 643 €        | 55 761 €             | 46 830                                    | 98 667 €                                                   |
| 10 | Prešov<br>okres Prešov, Prešovský kraj                         | 4,5                           | 4,2              | 5,3                | 4,4                           | 6,0                                        | 3,0                                           | 36,0 %           | 4 216 €                              | 4 120 €                                                       | 4 037 512 €        | 190 781 €            | 89 618                                    | 2 239 186 €                                                |