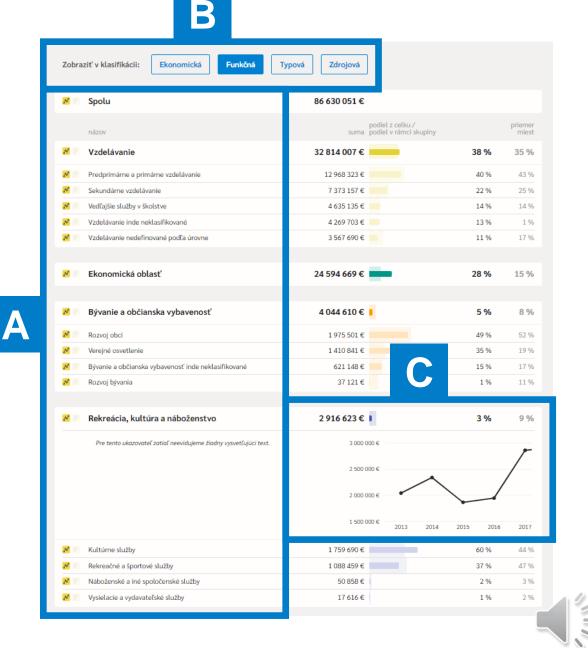

# 3: Organizations

- A. Every subordinate organization
- B. Basic information
- C. Key economy data
  - Revenues
  - Net income
  - Ownership share
- D. Fully customizable table
  - Add or remove rows and columns

# 5: Expenditures

- A. Structure up to third level
- B. 4 classifications
  - Economy, function, type, source
- C. History for each budget item