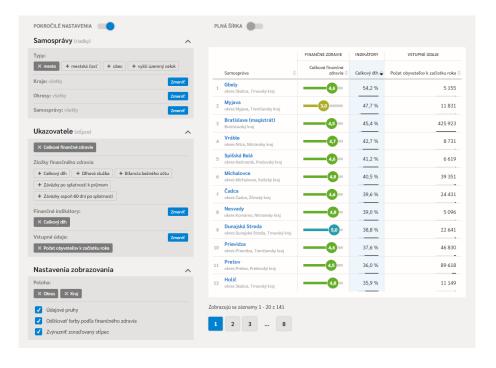

# **Rankings: Introduction**

- Same user interface for any type of ranking
- "Anything" can be ranked
  - Financial health and input data
  - Revenues, expenditures
  - Financial statements
- Highly customizable
  - Specific municipalities or organizations
  - Multiple columns

## Rankings: After customization

|    |                                                                | FINANČNÉ ZDRAVIE INDIKÁTO     |                  |                    |                               |                                            |                                               |                  | TORY VSTUPNÉ ÚDAJE                   |                                                               |                    |                      |                                           |                                                            |
|----|----------------------------------------------------------------|-------------------------------|------------------|--------------------|-------------------------------|--------------------------------------------|-----------------------------------------------|------------------|--------------------------------------|---------------------------------------------------------------|--------------------|----------------------|-------------------------------------------|------------------------------------------------------------|
|    | Samospráva $\Rightarrow$                                       | Celkové finančné<br>zdravie 🖨 | Celkový<br>dlh 🕏 | Dlhová<br>služba 🐤 | Bilancia<br>bežného<br>účtu 🗇 | Záväzky<br>po<br>splatnosti<br>k príjmom 🏶 | Záväzky<br>aspoň 60<br>dní po<br>splatnosti 🌩 | Celkový<br>dlh 🗣 | Záväzky po<br>lehote<br>splatnosti 🌲 | Záväzky neuhradené 60 a<br>viac dní po lehote<br>splatnosti 🌼 | Úvery od<br>ŠFRB 🖨 | Úrokové<br>splátky 🖨 | Počet<br>obyvateľov<br>k začiatku<br>roka | Výsledok<br>hospodárenia<br>za bežné<br>účtovné<br>obdobie |
| 1  | <b>Gbely</b><br>okres Skalica, Trnavský kraj                   | 4,6                           | 3,3              | 4,0                | 4,7                           | 6,0                                        | 6,0                                           | 54,2 %           | 0€                                   | 0€                                                            | 1 019 035 €        | 23 631 €             | 5 155                                     | 641 421 €                                                  |
| 2  | <b>Myjava</b><br>okres Myjava, Trenčiansky kraj                | 3,0                           | 3,6              | 4,0                | 2,8                           | 4,5                                        | 0,1                                           | 47,7 %           | 1 042 276 €                          | 770 375 €                                                     | 1 218 096 €        | 119 782 €            | 11 831                                    | 2 083 889 €                                                |
| 3  | <b>Bratislava (magistrát)</b><br>Bratislavský kraj             | 4,5                           | 3,7              | 5,7                | 3,8                           | 5,9                                        | 5,4                                           | 45,4 %           | 35 251 €                             | 0€                                                            | 0€                 | 476 868 €            | 425 923                                   | 48 406 345 €                                               |
| 4  | <b>Vráble</b><br>okres Nitra, Nitriansky kraj                  | 4,7                           | 3,9              | 4,7                | 4,3                           | 5,9                                        | 6,0                                           | 42,7 %           | 23 679 €                             | 0€                                                            | 2 026 680 €        | 48 724 €             | 8 731                                     | 302 275 €                                                  |
| 5  | Spišská Belá<br>okres Kežmarok, Prešovský kraj                 | 4,6                           | 3,9              | 4,4                | 4,0                           | 6,0                                        | 6,0                                           | 41,2 %           | 0€                                   | 0€                                                            | 3 391 080 €        | 66 475€              | 6 619                                     | 113 920 €                                                  |
| 6  | Michalovce<br>okres Michalovce, Košický kraj                   | 4,8                           | 4,0              | 4,2                | 4,5                           | 6,0                                        | 6,0                                           | 40,5 %           | 0€                                   | 0€                                                            | 3 431 919 €        | 65 041 €             | 39 351                                    | -135 702 €                                                 |
| 7  | <b>Čadca</b><br>okres Čadca, Žilinský kraj                     | 4,6                           | 4,0              | 4,9                | 3,8                           | 6,0                                        | 6,0                                           | 39,6 %           | 0€                                   | 0€                                                            | 4 655 025 €        | 128 637 €            | 24 431                                    | 214 521 €                                                  |
| 8  | <b>Dunajská Streda</b><br>okres Dunajská Streda, Trnavský kraj | 5,0                           | 4,1              | 5,5                | 4,9                           | 6,0                                        | 6,0                                           | 38,8 %           | 0€                                   | 0€                                                            | 1 840 607 €        | 95 481 €             | 22 641                                    | 263 182 €                                                  |
| 9  | <b>Prievidza</b><br>okres Prievidza, Trenčiansky kraj          | 4,6                           | 4,1              | 5,4                | 3,2                           | 6,0                                        | 6,0                                           | 37,6 %           | 0€                                   | 0€                                                            | 2 974 643 €        | 55 761 €             | 46 830                                    | 98 667 €                                                   |
| 10 | Prešov<br>okres Prešov, Prešovský kraj                         | 4,5                           | 4,2              | 5,3                | 4,4                           | 6,0                                        | 3,0                                           | 36,0 %           | 4 216 €                              | 4 120 €                                                       | 4 037 512 €        | 190 781 €            | 89 618                                    | 2 239 186 €                                                |