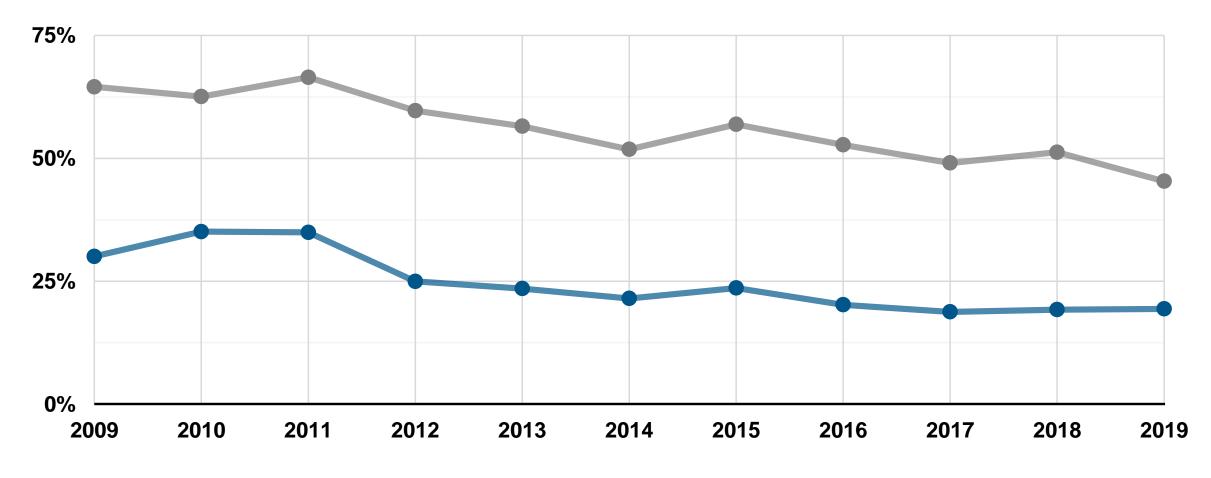

#### Current account balance

### Total debt as a % of annual current account revenue