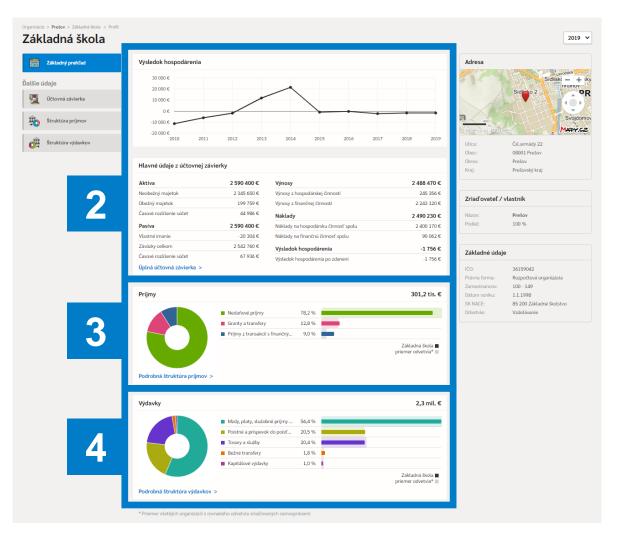

#### **Profile: 7 sections**

- 1. Overview of 2-6 below (default)
- 2. Financial health
- 3. Subordinate organizations
- 4. Structure of revenues
- 5. Structure of expenditures
- 6. Users' ratings
- 7. Users' comments

#### 2: Financial health

- A. Current financial health
- B. History and comparison
- C. All indicators and input data
  - Explanation
  - History and comparison

# 3: Organizations

- A. Every subordinate organization
- B. Basic information
- C. Key economy data
  - Revenues
  - Net income
  - Ownership share
- D. Fully customizable table
  - Add or remove rows and columns

# 5: Expenditures

- A. Structure up to third level
- B. 4 classifications
  - Economy, function, type, source
- C. History for each budget item