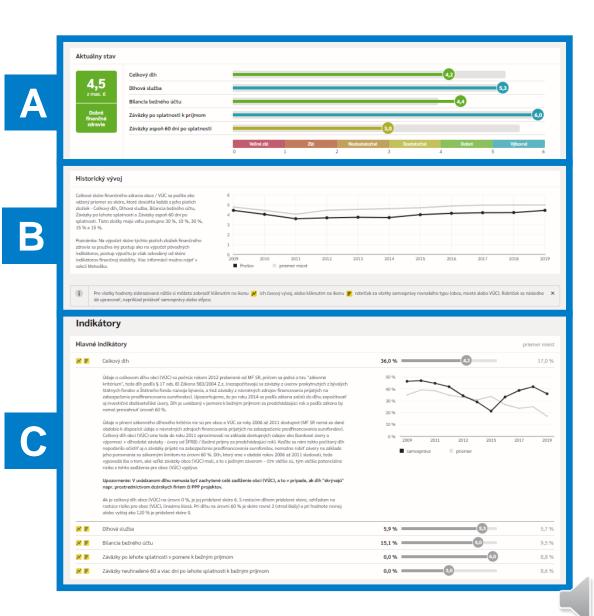

#### 2: Financial health

- A. Current financial health
- B. History and comparison
- C. All indicators and input data
  - Explanation
  - History and comparison

#### Current account balance

### Total debt as a % of annual current account revenue

## Overall financial health on the scale from 0 (worst) to 6 (best)