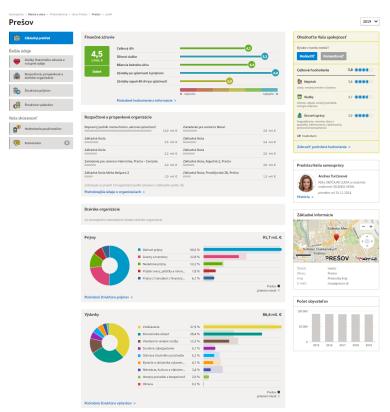

#### **Profile: 7 sections**

- 1. Overview of 2-6 below (default)
- 2. Financial health
- 3. Subordinate organizations
- 4. Structure of revenues
- 5. Structure of expenditures
- 6. Users' ratings
- 7. Users' comments

Part 2 | Portal: **Profile part 2/5** 

#### 2: Financial health

- A. Current financial health
- B. History and comparison
- C. All indicators and input data
  - Explanation
  - History and comparison