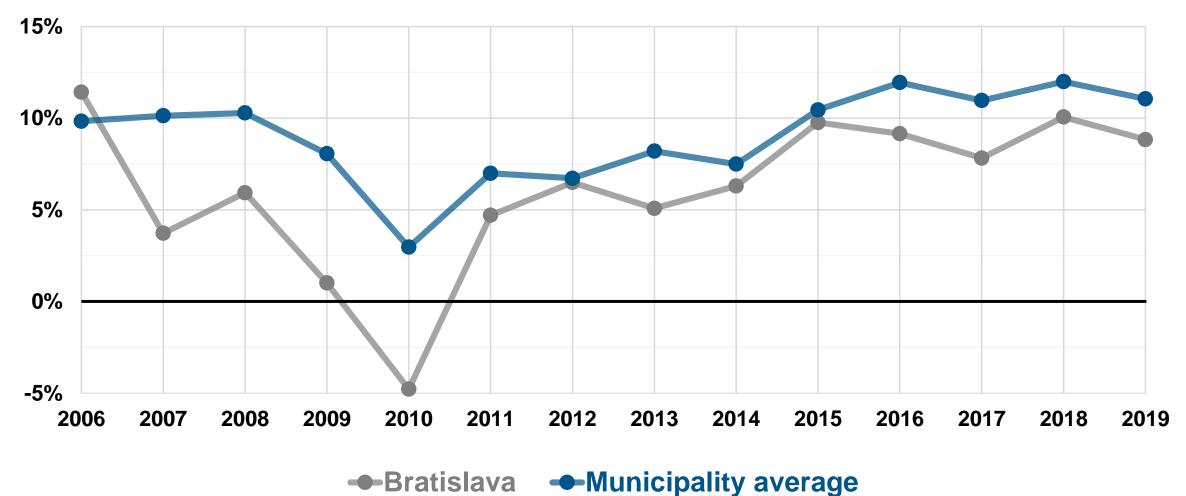

otal assets
- Net income
- Total population





- Current & capital account balance (%)
- Basic balance (%; € per capita)
- Total debt (%; € per capita)
- Debt to the SDHF (%)
- Debt service (%)
- Overdue liabilities (%)
- Liabilities outstanding 60 or more days after the due date (%)
- Immediate liquidity (%)
- Prompt liquidity (%)
- Intensity of investment (%)
- Net assets (%; € per capita)
- Net income (€ per capita)







#### What to do with the results?

- Publish analyzes and blogs
- Evaluate compliance with legal rules:
  - Debt < 60 %
  - Debt service < 25 %</li>
  - Overdue liabilities < 15 %</li>
- Communicate with journalists, local government representatives and the public, correct wrong values
- Planned update of the portal in December 2020



#### Current account balance





### Total debt as a % of annual current account revenue







## Overall financial health on the scale from 0 (worst) to 6 (best)





# Beyond financial health – new portal

- We have added extensive datasets:
  - Detailed revenue structure
  - Detailed expenditure structure
  - Data on subordinated organizations
- More than 12 000 000 records
- All these data do not enter the evaluation of financial health





# Landing page

### **Profiles**

#### One entity, many indicators



# Rankings

#### Many entities, few indicators





#### **Profile: 7 sections**

- 1. Overview of 2-6 below (default)
- 2. Financial health
- 3. Subordinate organizations
- 4. Structure of revenues
- 5. Structure of expenditures
- 6. Users' ratings
- 7. Users' comments



Part 2 | Portal: **Profile part 2/