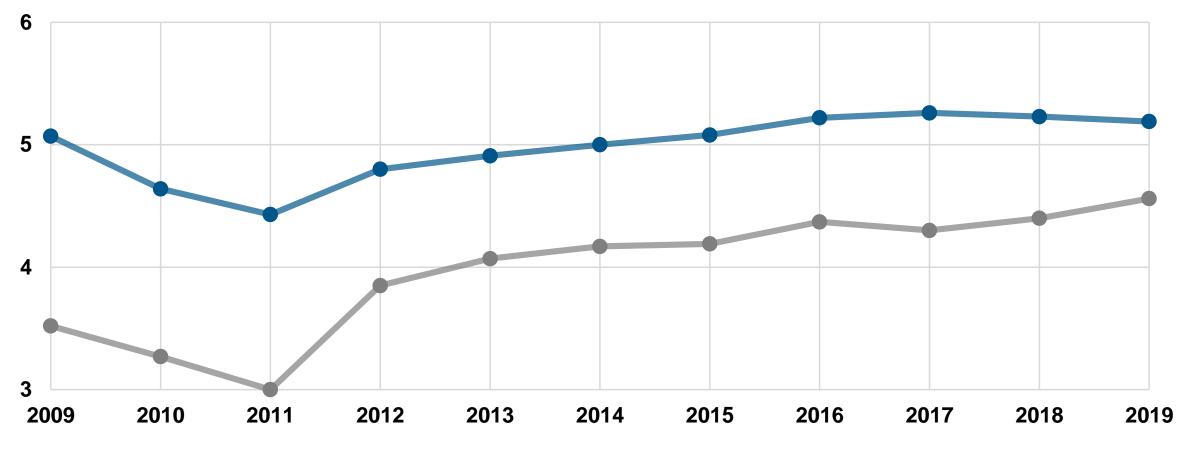

(%; € per capita)
- Debt to the SDHF (%)
- Debt service (%)
- Overdue liabilities (%)
- Liabilities outstanding 60 or more days after the due date (%)
- Immediate liquidity (%)
- Prompt liquidity (%)
- Intensity of investment (%)
- Net assets (%; € per capita)
- Net income (€ per capita)







#### What to do with the results?

- Publish analyzes and blogs
- Evaluate compliance with legal rules:
  - Debt < 60 %
  - Debt service < 25 %</li>
  - Overdue liabilities < 15 %</li>
- Communicate with journalists, local government representatives and the public, correct wrong values
- Planned update of the portal in December 2020



#### Current account balance





### Total debt as a % of annual current account revenue







## Overall financial health on the scale from 0 (worst) to 6 (best)





# Beyond financial health – new portal

- We have added extensive datasets:
  - Detailed revenue structure
  - Detailed expenditure structure
  - Data on subordinated organizations
- More than 12 000 000 records
- All these data do not enter the evaluation of financial health





# Landing page

### **Profiles**

#### One entity, many indicators



# Rankings

#### Many entities, few indicators





#### **Profile: 7 sections**

- 1. Overview of 2-6 below (default)
- 2. Financial health
- 3. Subordinate organizations
- 4. Structure of revenues
- 5. Structure of expenditures
- 6. Users' ratings
- 7. Users' comments



Part 2 | Portal: **Profile part 2/5** 

#### 2: Financial health

- A. Current financial health
- B. History and comparison
- C. All indicators and input data
  - Explana