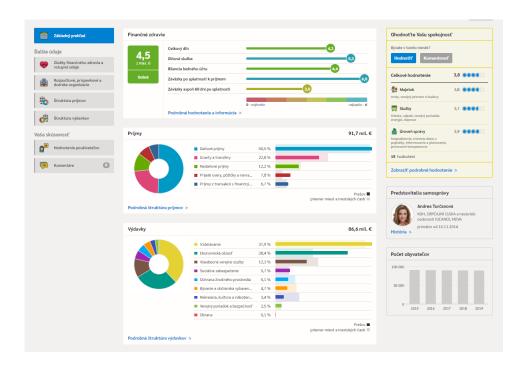

#### **Profile: 7 sections**

- 1. Overview of 2-6 below (default)
- 2. Financial health
- 3. Subordinate organizations
- 4. Structure of revenues
- 5. Structure of expenditures
- 6. Users' ratings
- 7. Users' comments

#### 2: Financial health

- A. Current financial health
- B. History and comparison
- C. All indicators and input data
  - Explanation
  - History and comparison